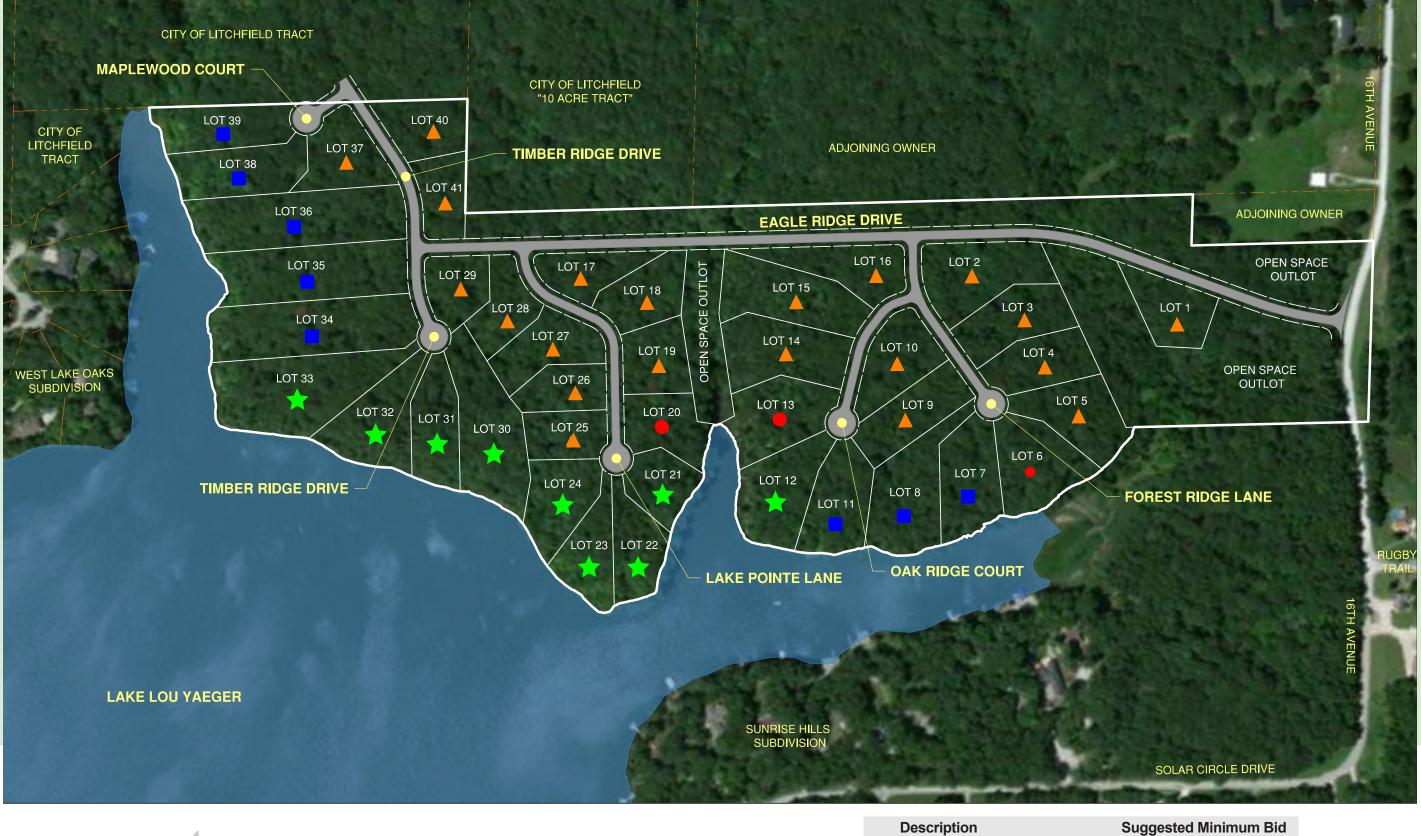

# EAGLE RIDGE **SUBDIVISION**

Site Plan

EAGLE

IR IID GIE SUBDIVISION

- Description
  Wooded Lots
  Water Front Lots
  - Lake Frontage Lots
  - Premium Lake Frontage Lots

Suggested Minimum Bid \$50,000 \$75,000 \$125,000 \$175,000