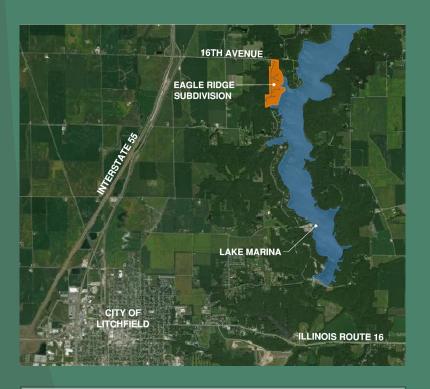

### **Directions:** From I-55 North:

Take Carlinville Exit 60, then south on E. Frontage Road to North 16th Avenue, then east to Eagle Ridge Drive.

#### From I-55 South:

Take Exit 52, then east on W. Union Avenue, then North on Route 66 to East Frontage Road. Continue on Frontage Road, then east on North 16th Avenue to Eagle Ridge Drive.

The City intends to lease 41 residential lots, subject to the terms and conditions of a lease and the recorded covenants and restrictions, near Lake Lou Yaeger within a subdivision commonly known as the Eagle Ridge Subdivision. The lease term will be for a period of sixty (60) years with an option to renew. The City will begin to accept bids for leases on January 8, 2021. For more information on the bid process, please visit the city's website at www.cityoflitchfieldil.com or call the City of Litchfield at 217-324-5253.