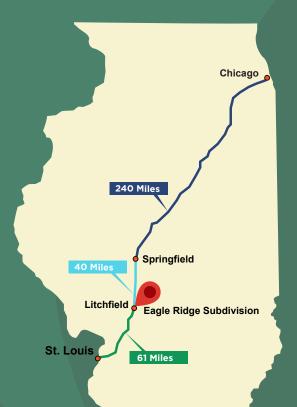

### **Directions:** From I-55 North:

Take Carlinville Exit 60, then south on E. Frontage Road to North 16th Avenue, then east to Eagle Ridge Drive.

#### From I-55 South:

Take Exit 52, then east on W. Union Avenue, then North on Route 66 to East Frontage Road. Continue on Frontage Road, then east on North 16th Avenue to Eagle Ridge Drive.

The City intends to lease 41 residential lots, subject to the terms and conditions of a lease and the recorded covenants and restrictions, near Lake Lou Yaeger within a subdivision commonly known as the Eagle Ridge Subdivision. The lease term will be for a period of sixty (60) years with an option to renew. The City will begin to accept bids for leases on January 8, 2021. For more information on the bid process, please visit the city's website at www.cityoflitchfieldil.com or call the City of Litchfield at 217-324-5253.